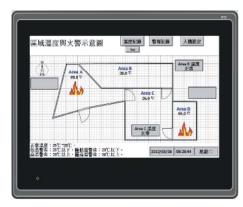

Alarm system are used in various control system.

For example: fire alarm and supervisory system, building entrance management system, device safety alarm, manufacturing abnormal alarm, control system abnormal alarm, etc.