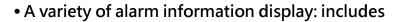

## Alarm Record and Query

"Alarm History" "Alarm Count"

"Current Alarm" "Alarm Marquee"

• Two types of alarm: discrete alarm and analog alarm.

Supports 16 blocks of discrete/analog alarm.

 Alarm record supports dynamic query so that you can sort out alarms according to number or time.

•Save alarm record as CSV file automatically in designated time.

 Up to 8 specified data items can be recorded when alarm is recording.

• Alarm notification global alarm marquee: when alarm. is activated, the screen will run marquee to show the alarm.

Alarm system are used in various control system.

For example: fire alarm and supervisory system, building entrance management system, device safety alarm, manufacturing abnormal alarm, control system abnormal alarm, etc.